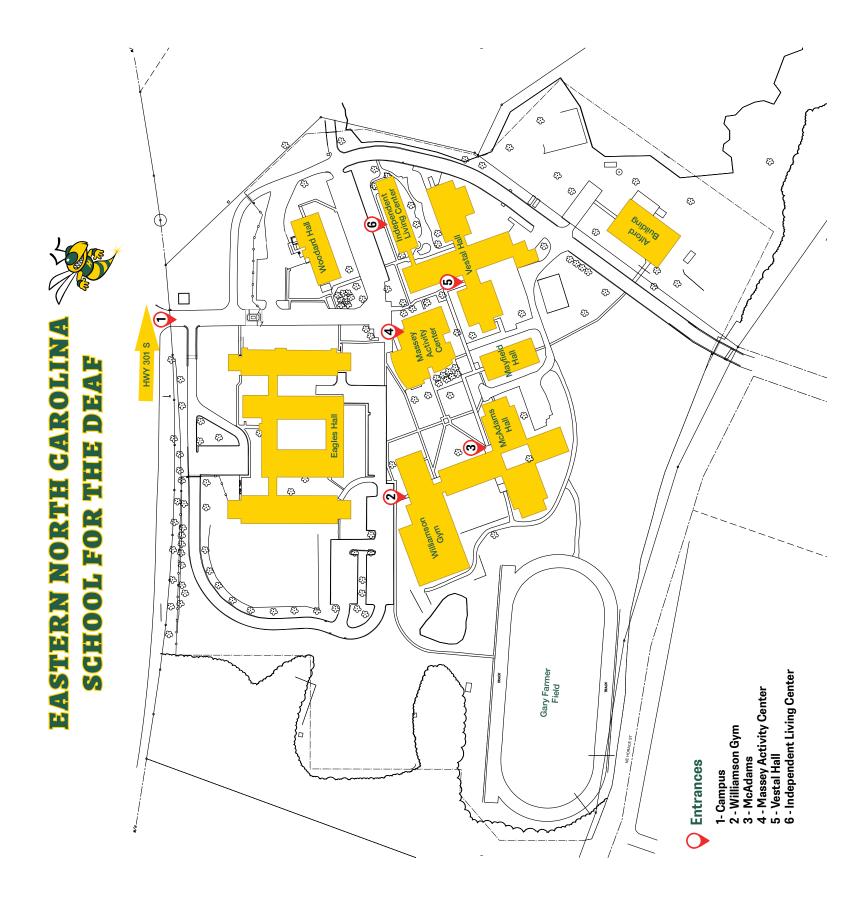

## **SPONSORS**



# O CAMPUS MAP



## 

## **4 TEAM ROUND ROBIN**

| SEED # | TEAM | WINS | LOSSES |
|--------|------|------|--------|
| 1      | ASD  |      |        |
| 2      | MSD  |      |        |
| 3      | TSD  |      |        |
| 4      | KSD  |      |        |

## 

## **FRIDAY**

#### SATURDAY DOUBLE ELIMINATION TOURNAMENT SCHEDULE

| TEAM   | TIME      |
|--------|-----------|
| 2 vs 3 | 9: 00 AM  |
| 4 vs 1 | 10: 00 AM |
| 2 vs 4 | 11:00 AM  |
|        | LUNCH     |
| 1 vs 3 | 1:00 PM   |
| 4 vs 3 | 2:00 PM   |
| 1 vs 2 | 3:00 PM   |
|        |           |

| GAME # | TIME                  |  |  |
|--------|-----------------------|--|--|
| 1      | 9: 00 AM              |  |  |
| 2      | 10: 00 AM             |  |  |
|        | LUNCH                 |  |  |
| 4      | 1:00 PM               |  |  |
| 3      |