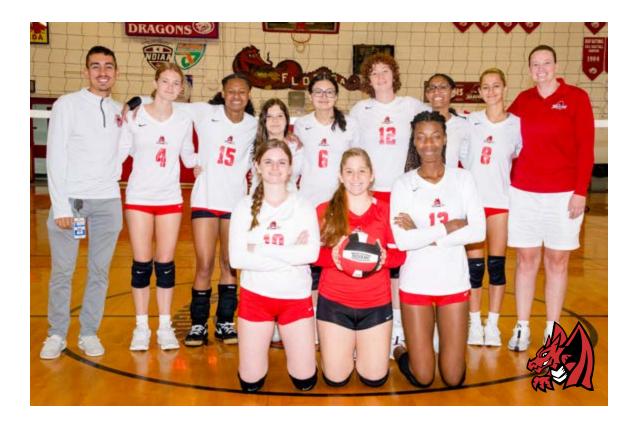

# **FLORIDA DRAGONS**

Athletic Director Billy Lange Head Coach Christian Rivera Assistant Coach Lindsey Stergio Manager Guadalupe B.

| NAME                | GRADE | LIGHT JERSEY # | DARK JERSEY # |
|---------------------|-------|----------------|---------------|
| Annabella Abenchuan | 12    | 9              | 9             |
| Ivabella Essex      | 12    | 10             | 10            |
| Kayla Debrow        | 12    | 13             | 13            |
| Corian Spalding     | 12    | 16             | 16            |
| Dionni Quinzy       | 12    | 15             | 15            |
| Juliana Diego       | 12    | 14             | 14            |
| Myianeii Murray     | 12    | 2              | 2             |
| Hannah Alford       | 11    | 6              | 6             |
| Mariska Dize        | 22    | 12             | 12            |
| Skylar Bergan       | 11    | 8              | 8             |
| Starlyn Dize        | 11    | 4              | 4             |