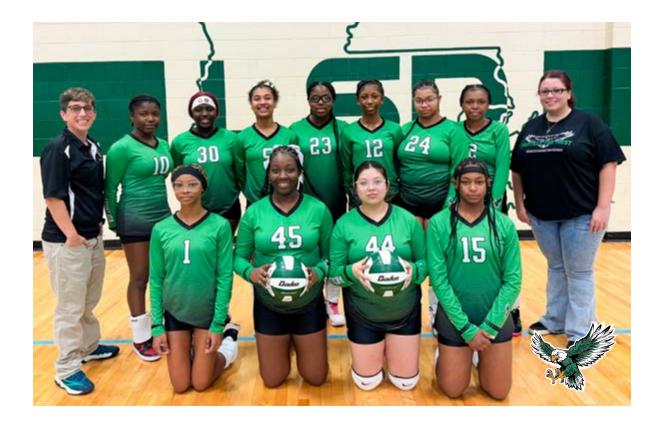

# **LOUISIANA EAGLES**

Athletic Director Denton Mallas Head Coach Vera Deville Assistant Coach Claudia Perez Manager Latija Neal

| NAME              | GRADE | LIGHT JERSEY # | DARK JERSEY # |
|-------------------|-------|----------------|---------------|
| Da'kireah Perkins | 12    | 2              | 2             |
| Car'Liyah Jones   | 11    | 23             | 23            |
| Akira Gaspard     | 11    | 20             | 20            |
| Kiara Gabirel     | 10    | 45             | 45            |
| Mariana Vargas    | 10    | 44             | 44            |
| Syniah Holmes     | 10    | 24             | 24            |
| Janiya Boley      | 10    | 30             | 30            |
| Trinity Brown     | 10    | 15             | 15            |
| Jayla McCutchen   | 8     | 5              | 5             |
| Keyanna Bonton    | 8     | 1              | 1             |