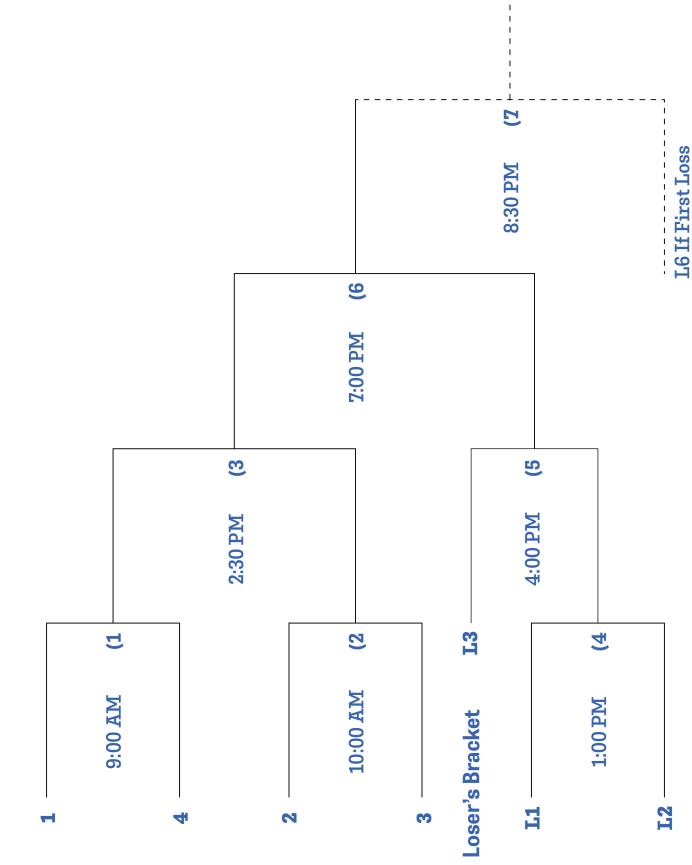

## **TOURNAMENT BRACKETS**

# Winner's Bracket

| GAME # | TIME                  |  |  |
|--------|-----------------------|--|--|
| 1      | 9: 00 AM              |  |  |
| 2      | 10: 00 AM             |  |  |
|        | LUNCH                 |  |  |
| 4      | 1:00 PM               |  |  |
| 3      | 2:30 PM               |  |  |
| 5      | 4:00 PM               |  |  |
| 6      | 7:00 PM               |  |  |
| 7      | 8:30 PM (if required) |  |  |