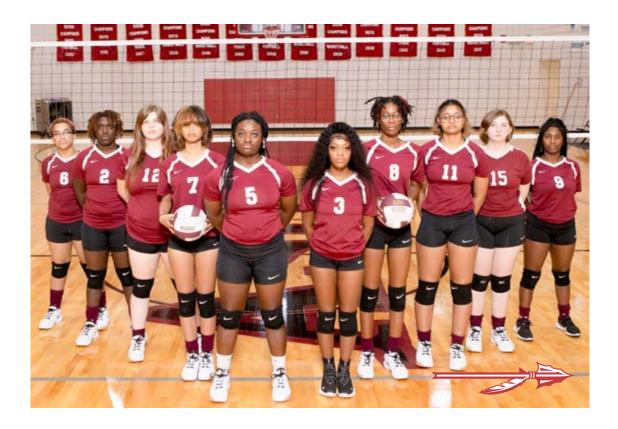

# ALABAMA SILENT WARRIORS

Athletic Director / Head Coach Cedric Tyson Assistant Coach Savannah Dulaney Manager Sheyann Jessie

| NAME              | GRADE | LIGHT JERSEY # | DARK JERSEY # |
|-------------------|-------|----------------|---------------|
| Tusi Silas        | 12    | 5              | 5             |
| Melika Washington | 12    | 7              | 7             |
| Kamora McCurdy    | 12    | 17             | 17            |
| Angel Maddox      | 11    | 12             | 12            |
| Alyssa Thomas     | 11    | 8              | 8             |
| Dejia Ware        | 11    | 11             | 11            |
| Debbie Wilkinson  | 10    | 6              | 6             |
| Ke' Arrie Brooks  | 10    | 1              | 1             |
| Aiyana Fanning    | 9     | 4              | 4             |
| Aluera Hughes     | 9     | 15             | 15            |
| Airyelle Harris   | 9     |                |               |