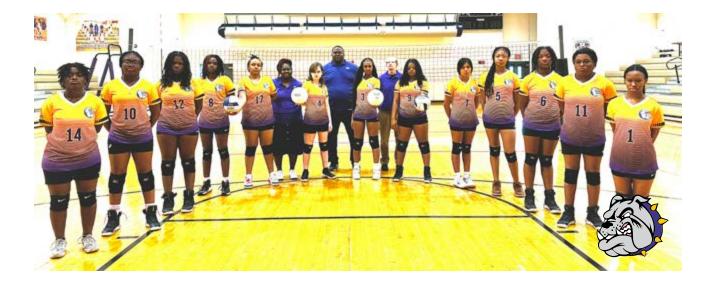

## **MISSISSIPPI BULLDOGS**

#### Athletic Director Arness Georgetown Head Coach Kim Swims

Assistant Coaches Laura Rushing, Pam Jones Manager Lynn Lane

| NAME             | GRADE | LIGHT JERSEY # | DARK JERSEY # |
|------------------|-------|----------------|---------------|
| Aimaya Bands     | 12    | 14             | 17            |
| Czela Johnson    | 12    | 5              | 9             |
| Keyshunna Hudson | 12    | 2              | 3             |
| Phenix Hastings  | 12    |                | 4             |
| Desiare Ingram   | 11    | 8              | 8             |
| Naima tarper     | 10    | 10             | 10            |
| Kayden Bernard   | 10    | 13             | 5             |
| Chloe Johnson    | 9     | 12             | 12            |
| Chyler Thomas    | 8     | 7              | 7             |